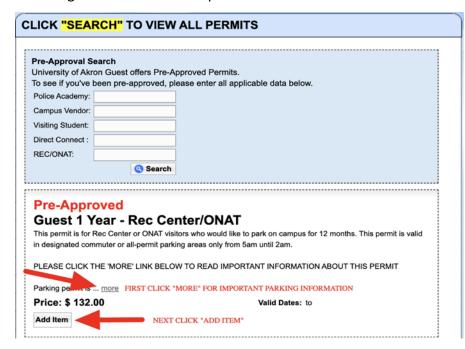

All passes are \$11/month + \$1.50 processing fee per transaction. *Passes become active for purchased timeframe on the date of purchase.* 

After clicking "Search," all pre-approved permit options for the code you entered will show. Read each description under the permit title to make sure you are correctly selecting the permit (click "more" for important parking information). Then select permit option by clicking "Add Item." Other permit options will show, but only select the permit type with Rec/ONAT in the title of the permit. You will be required to create an account which will allow you to change account or license plate information in the future if necessary.