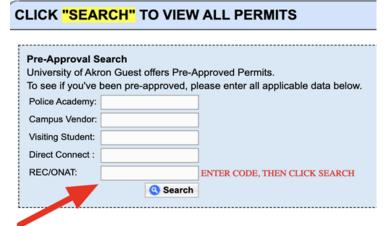

Parking permits are available at https://akronguest.thepermitstore.com/.

On the REC/ONAT search bar enter in a code that directly corresponds to how many months you want to buy:

**CODE:** 1MONTH or **CODE:** 2MONTH or **CODE:** 3MONTH or **CODE:** 4MONTH, etc....all the way up to **CODE:** 1YEAR

All passes are \$11/month + \$1.50 processing fee per transaction. *Passes become active for purchased timeframe on the date of purchase.* 

After clicking "Search," all pre-approved permit options for the code you entered will show. Read each description under the permit title to make sure you are correctly selecting the permit (click "more" for important parking information). Then select permit option by clicking "Add Item." Other permit options will show, but only select the permit type with Rec/ONAT in the title of the permit. You will be required to create an account which will allow you to change account or license plate information in the future if necessary.